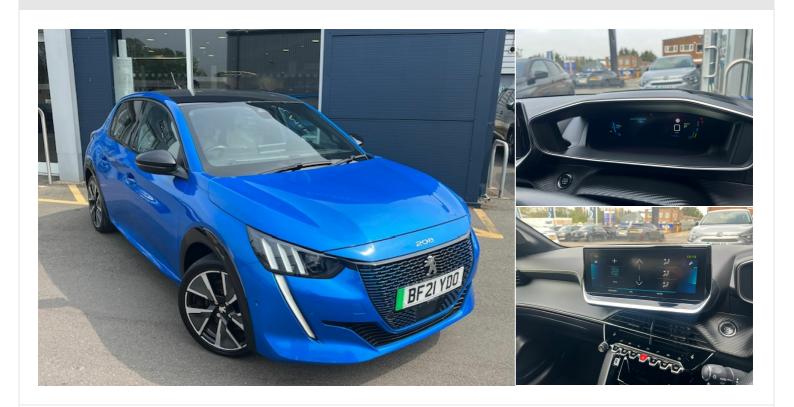

# 2021(21) Peugeot 208

£13,495

100kW GT Premium 50kWh 5dr Auto Automatic

Registered 2021(21)

Mileage 31,917 miles **Engine Size** N/A

**Fuel Type** Electric

**Transmission** Automatic

**Fuel Consumption** N/A