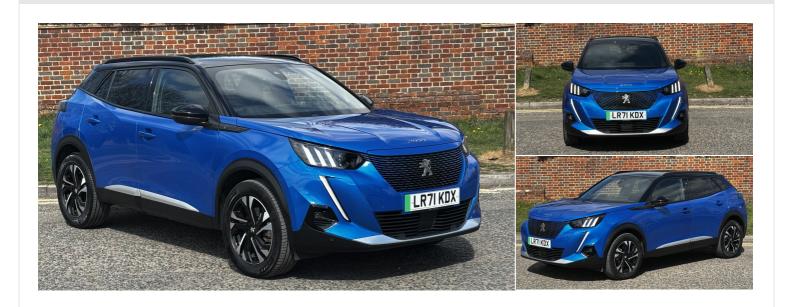

# 2021(71) Peugeot 2008

£13,749

100kW GT 50kWh 5dr Auto Automatic

Registered 2021(71)

Mileage 23,280 miles Engine Size N/A Fuel Type Electric Transmission
Automatic

Fuel Consumption N/A