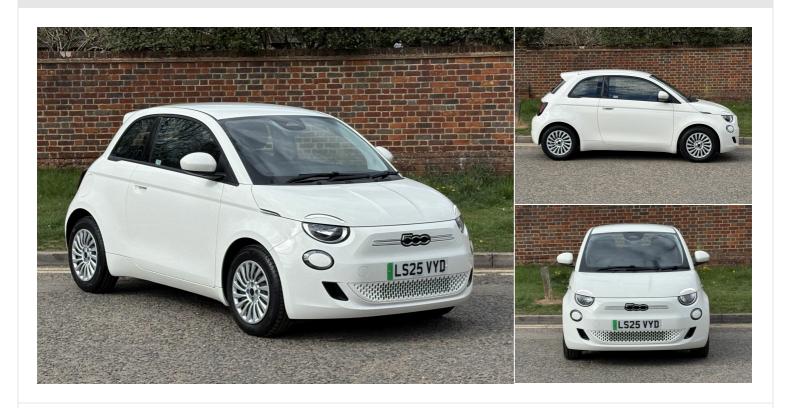

# 2025(25) Fiat N/A

£16,995

70kW Action 24kWh 3dr Auto Automatic

Registered

2025(25)

Mileage 17 miles

Engine Size N/A Fuel Type Electric Transmission
Automatic

Fuel Consumption N/A