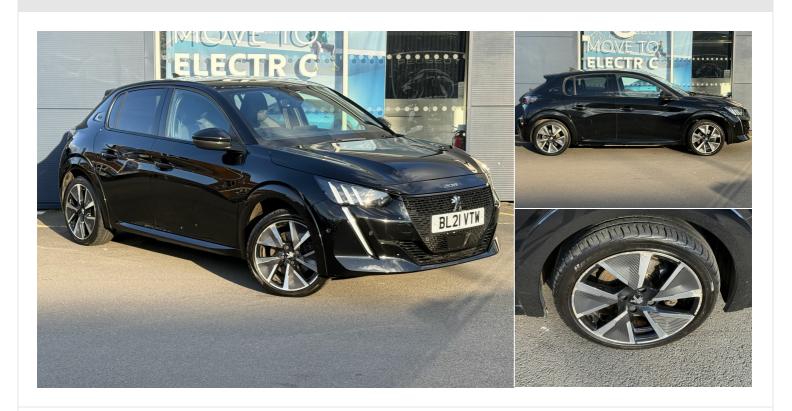

# 2021(21) Peugeot 208

£11,790

100kW GT 50kWh 5dr Auto Automatic

Registered 2021(21)

Mileage 36,282 miles Engine Size N/A Fuel Type Electric Transmission
Automatic

Fuel Consumption N/A