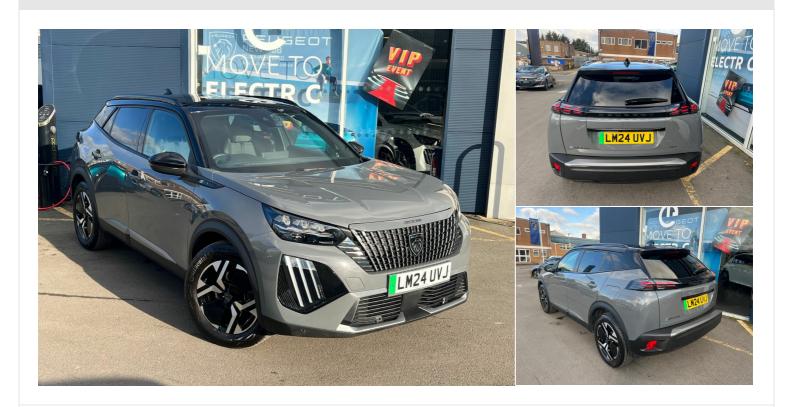

# 2024(24) Peugeot 2008

£23,995

100kW GT 50kWh 5dr Auto Automatic

Registered 2024(24)

Mileage 5,000 miles Engine Size N/A Fuel Type Electric **Transmission**Automatic

Fuel Consumption N/A