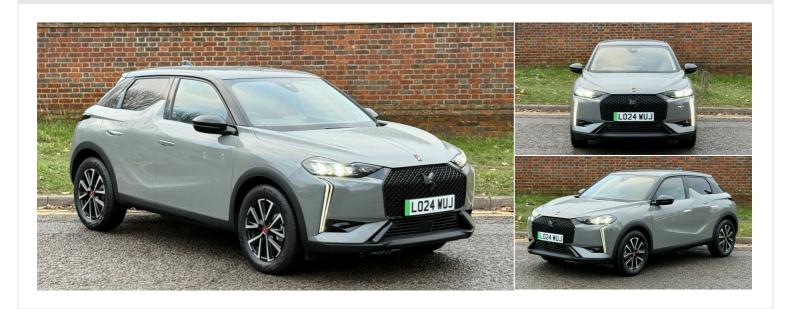

# 2024(24) DS Ds 3

£22,999

#### 115kW E-TENSE Performance Line 54kWh 5dr Auto

#### **Automatic**

Registered 2024(24)

Mileage 1,900 miles Engine Size N/A Fuel Type Electric **Transmission**Automatic

Fuel Consumption  $\label{eq:NA} N/A$ 