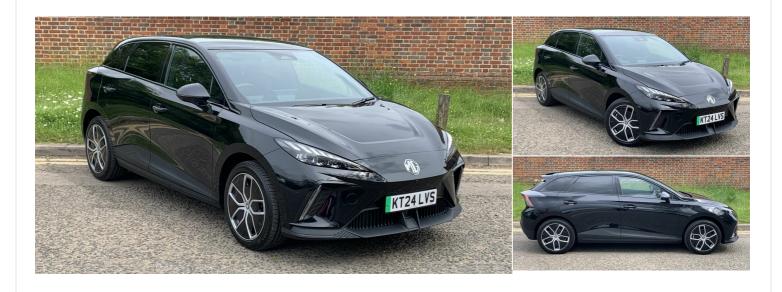

# 2024(24) MG Mg4

£22,399

## 180kW Trophy EV Extended Range 77kWh 5dr Auto

#### **Automatic**

Registered 2024(24)

Mileage 6,882 miles Engine Size N/A

Fuel Type Electric **Transmission**Automatic

Fuel Consumption N/A