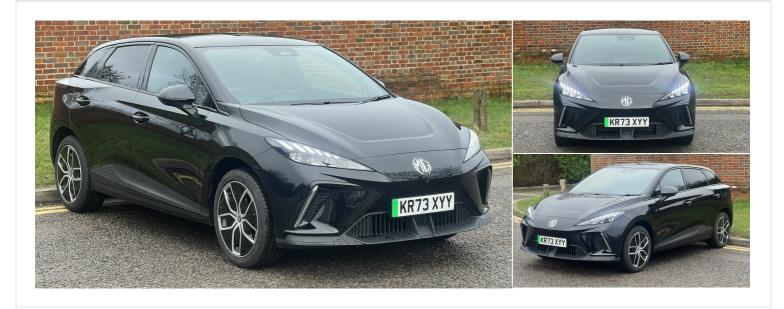

# 2024(73) MG Mg4

£21,999

# 180kW Trophy EV Extended Range 77kWh 5dr Auto

#### **Automatic**

Registered

2024(73)

Mileage

9,866 miles

Engine Size

Fuel Type Electric **Transmission**Automatic

Fuel Consumption